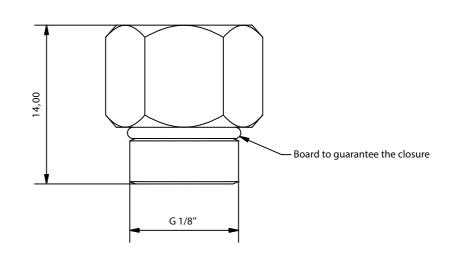

| Specifications                                                                                     |                             |                                          |                            |                   |                   |                 |                   |         |
|----------------------------------------------------------------------------------------------------|-----------------------------|------------------------------------------|----------------------------|-------------------|-------------------|-----------------|-------------------|---------|
| Name                                                                                               | Value                       |                                          |                            |                   |                   |                 |                   |         |
| Material                                                                                           | Brass                       |                                          |                            |                   |                   |                 |                   |         |
| Weight                                                                                             | 11 g                        |                                          |                            |                   |                   |                 |                   |         |
| Closing pressure                                                                                   | =5 bar                      |                                          |                            |                   |                   |                 |                   |         |
| Av. Alfonso Peña Boeuf, 6 y 9<br>28022 MADRID - ESPAÑA<br>TEL: +34 913121656<br>FAX: +34 913295820 |                             |                                          | DATA SHEET<br>RELIEF VALVE |                   |                   |                 |                   |         |
| Description: Element event of a small leak.                                                        |                             | ure in the upper chamber of              | the pilot valve o          | f a cylinder from | 5 to 13.4 L and p | prevent accider | ntal discharge ir | ו the   |
| Code sheet:                                                                                        | Group sheet:                | Reference:                               | Drawn:                     | Date:             | Revised:          | Date:           | Review:           | Format: |
| AEX-FTC-061-060                                                                                    | FK-5-1-12                   | AEX/VA                                   | DCM                        | 28/07/2016        | MRC               | 28/07/2016      | 1                 | A4      |
| Note: Aquilera Extinción S.I                                                                       | . Reserves the right to mod | ify any of the characteristics stated in | this document with         | out notice.       |                   |                 |                   |         |