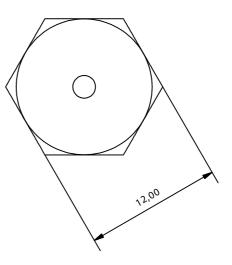

| Specifications                                                                                     |                             |                                          |                            |                   |                   |                 |                   |         |
|----------------------------------------------------------------------------------------------------|-----------------------------|------------------------------------------|----------------------------|-------------------|-------------------|-----------------|-------------------|---------|
| Name                                                                                               | Value                       |                                          |                            |                   |                   |                 |                   |         |
| Material                                                                                           | Brass                       |                                          |                            |                   |                   |                 |                   |         |
| Weight                                                                                             | 11 g                        |                                          |                            |                   |                   |                 |                   |         |
| Closing pressure                                                                                   | =5 bar                      |                                          |                            |                   |                   |                 |                   |         |
| Av. Alfonso Peña Boeuf, 6 y 9<br>28022 MADRID - ESPAÑA<br>TEL: +34 913121656<br>FAX: +34 913295820 |                             |                                          | DATA SHEET<br>RELIEF VALVE |                   |                   |                 |                   |         |
| Description: Element event of a small leak.                                                        |                             | ure in the upper chamber of              | the pilot valve o          | f a cylinder from | 5 to 13.4 L and p | prevent accider | ntal discharge ir | ו the   |
| Code sheet:                                                                                        | Group sheet:                | Reference:                               | Drawn:                     | Date:             | Revised:          | Date:           | Review:           | Format: |
| AEX-FTC-061-060                                                                                    | FK-5-1-12                   | AEX/VA                                   | DCM                        | 28/07/2016        | MRC               | 28/07/2016      | 1                 | A4      |
| Note: Aquilera Extinción S.I                                                                       | . Reserves the right to mod | ify any of the characteristics stated in | this document with         | out notice.       |                   |                 |                   |         |